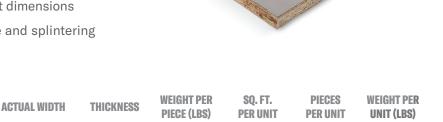

LENGTH

16 ft. (192 in.)

(4.9 m)

3200

17.12

**PID NUMBER** 

42463

200

3,424

11.84 in.

(301 mm)

0.289 in.

(7.3 mm)