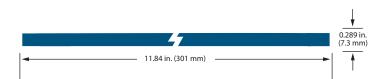

LENGTH

16 ft. (192 in.)

(4.9 m)

3200

17.12

**PID NUMBER** 

42463

200

3,424

11.84 in.

(301 mm)

0.289 in.

(7.3 mm)