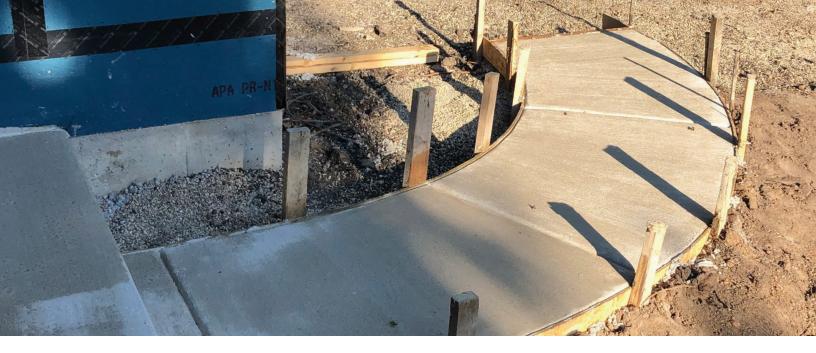

# **Lightweight and Flexible Concrete Forming Solution**

LP® ArchForm™ Concrete Edge Form is an engineered wood strand product designed for use in flatwork concrete forming applications, such as residential landscaping, patios, walkways, pool decks and more. It is flexible enough for curving to fit the contours of formed concrete projects and is backed by LP's industry-leading technology, service and support.

- Well-suited for radius forming
- Reusable
- Face gray primed surface towards concrete pour
- No release agent required
- Stake as needed to resist loads during curing
- Can be drilled or cut with carbide tools
- DO NOT USE AS SIDING